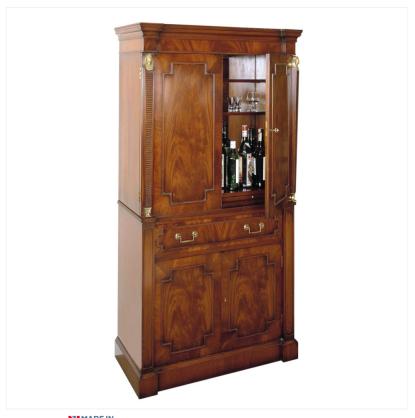

## MAHOGANY COCKTAIL CABINET

MADEIN Proudly handmade at our workshops in Suffolk, England

This fine and handsome Mahogany Cocktail Cabinet is shown here with wooden shelves and internal mirrors but it can be internally fitted to suit your tastes. The details include reeded side columns with cartouches and applied door mouldings together with solid brass handles.