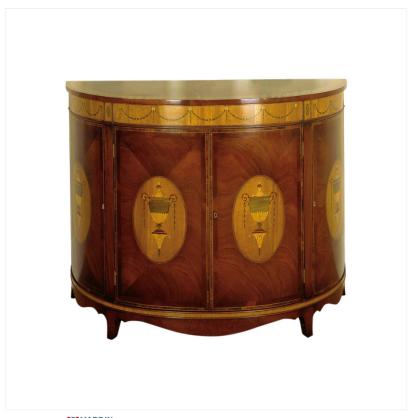

## MAHOGANY & SATINWOOD MARQUETRY COMMODE

MADE IN BRITAIN Proudly handmade at our workshops in Suffolk, England

A handsome Mahogany and Satinwood Marquetry bowfronted Commode, this piece uses the finest hand inlaid timbers to create the beautiful urn design to each door. Further inlaid details and a swept apron compliment this piece beautifully.

Reference No: RL.21325/AR

Height: 94cm/37" Width: 137cm/54" Depth: 56cm/22"