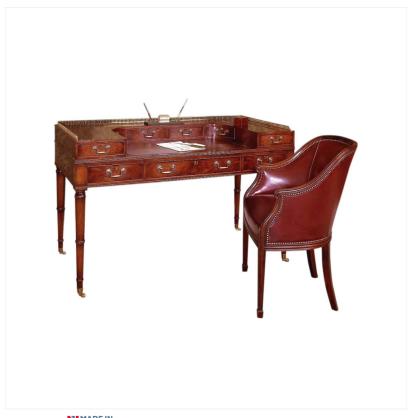

## MAHOGANY CARLTON HOUSE WRITING TABLE

MADE IN BRITAIN Proudly handmade at our workshops in Suffolk, England

This Carlton House Writing Table is topped with a gallery of drawers surmounted with a pierced solid brass rail. The writing surface is inset with a fine gold hand tooled leather.

Reference No: RL.22311 Height: 86cm / 34 inches Depth: 76cm / 30 inches Width: 137cm / 54 inches