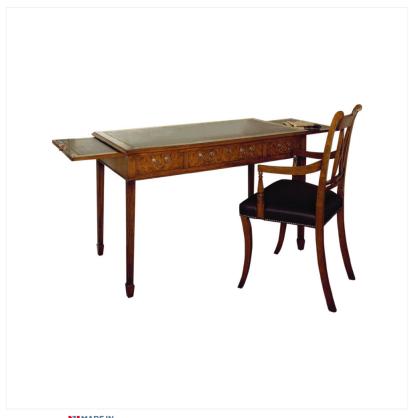

## YEW WRITING TABLE & ARMCHAIR

MADE IN BRITAIN Proudly handmade at our workshops in Suffolk, England

This handsome Yew Writing Table stands on reeded tapering legs terminating in "thimble" feet. The fine quality tooled hide top is perfectly complimented with two slides and the Armchair shown also in Yew.

Reference No: RL.17798/WS & RL.172/A/SL

Height: 76cm / 30 inches Depth: 69cm / 27 inches Width: 152cm / 60 inches