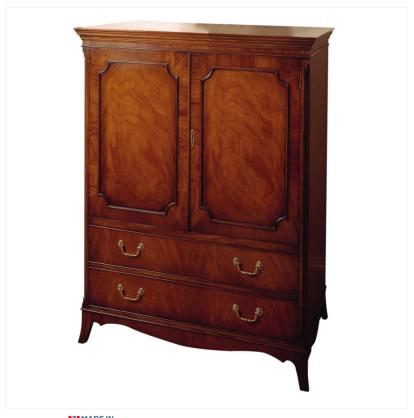

## MAHOGANY TELEVISION CABINET

MADEIN Proudly handmade at our workshops in Suffolk, England

A classically designed Mahogany Television Cabinet with splay feet and a shaped apron which can be tailor made to suit your television size and accompanying equipment.