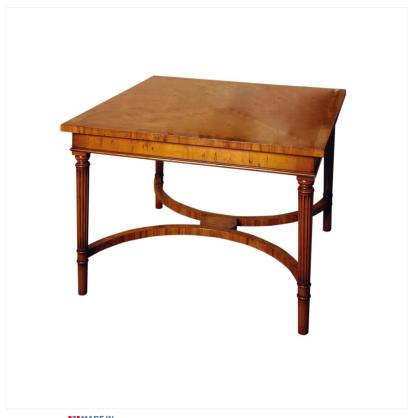

## YEW COFFEE TABLE

MADEIN Proudly handmade at our workshops in Suffolk, England

This square Yew Coffee Table has a crossbanded top detail and a fine curved understretcher all supported by slender reeded and turned legs.

Reference No: RL.21569/A
Depth: 76cm / 30 inches
Height: 46cm / 18 inches
Width: 76cm / 30 inches