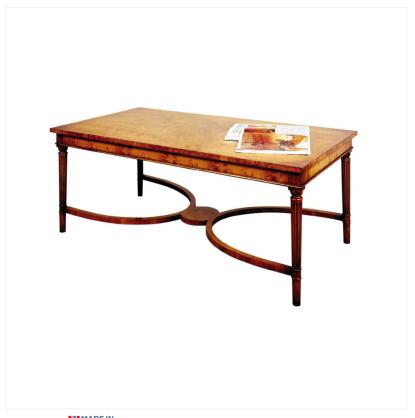

## YEW COFFEE TABLE

MADEIN Proudly handmade at our workshops in Suffolk, England

This rectangular Yew Coffee Table has a crossbanded top detail and a fine curved understretcher all supported by slender reeded and turned legs.

Reference No: RL.21569/AF Height: 46cm / 18 inches Width: 135cm / 53 inches Depth: 70cm / 27 inches