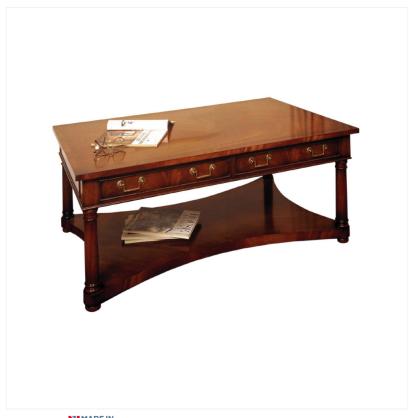

## MAHOGANY 4-DRAWER COFFEE TABLE

MADE IN BRITAIN Proudly handmade at our workshops in Suffolk, England

This substantial Mahogany Coffee Table has pillar style legs and the lower shelf has a delightful swept design. Underneath the crossbanded top the two drawers either side are finished with fine quality solid brass handles.

Reference No: RL.23263 Height: 46cm / 18 inches Width: 122cm / 48 inches Depth: 61cm / 24 inches