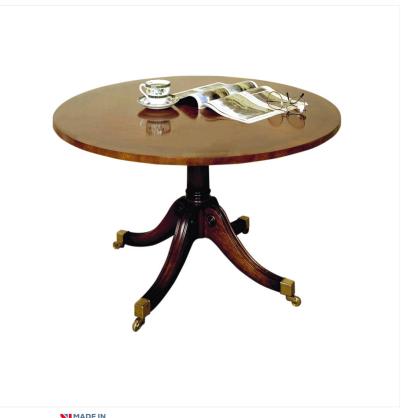

## MAHOGANY CIRCULAR COFFEE TABLE

This Mahogany Coffee Table has a crossbanded top supported on a pillar pedestal terminating in fine quality solid brass castors.

Reference No: RL.18293/RW Width: 91cm / 36 inches Height: 51cm / 20 inches