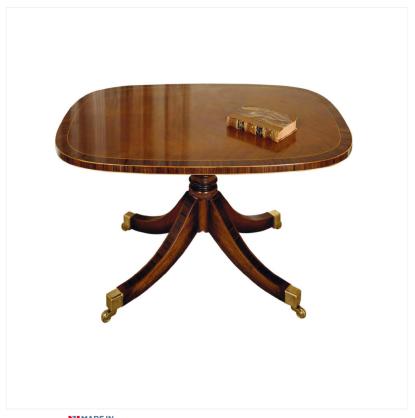

## MAHOGANY & ROSEWOOD COFFEE TABLE

MADE IN BRITAIN Proudly handmade at our workshops in Suffolk, England

Superb Rosewood crossbanding detail perfectly compliments the Mahogany top of this Coffee Table. The pedestal terminates in fine quality solid brass castors.

Reference No: RL.22533/LR Height: 46cm / 18 inches Width: 84cm / 33 inches Depth: 61cm / 24 inches