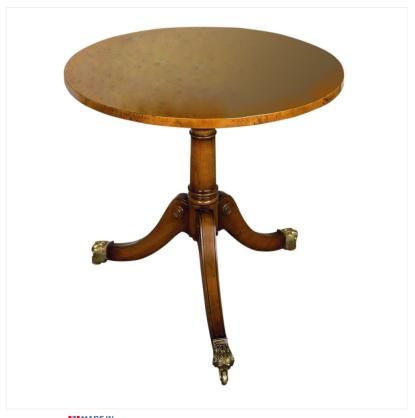

## YEW CIRCULAR COFFEE TABLE

MADE IN BRITAIN Proudly handmade at our workshops in Suffolk, England

A classic tripod table design, this Coffee Table has a fine pillar stem, the tripod base terminating in superbly detailed paw feet castors.

Reference No: RL.180 Diameter: 69cm / 27 inches Height: 53cm / 21 inches