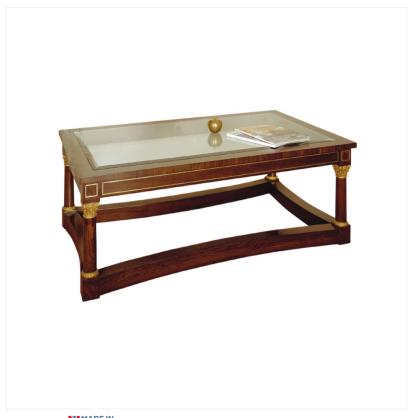

## ROSEWOOD & BRASS COFFEE TABLE

MADE IN BRITAIN Proudly handmade at our workshops in Suffolk, England

A superb and finely detailed classically influenced Coffee Table. The Rosewood is beautifully complimented by solid brass inlays together with Corinthian capitals and collars to the legs which support the gently swept underframe and glass top.

Reference No: RL.22557/A Height: 43cm / 17 inches Width: 130cm / 51 inches Depth: 76cm / 30 inches