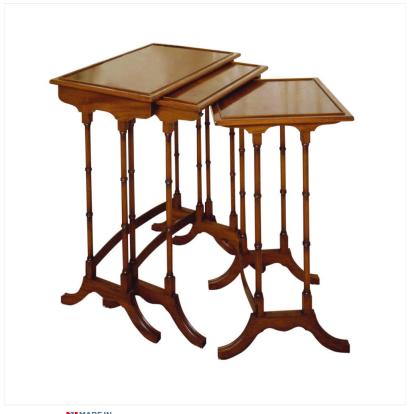

## MAHOGANY NEST OF TABLES

MADEIN Proudly handmade at our workshops in Suffolk, England

This Mahogany Nest of Tables has finely turned legs and splay feet. The tops have a small inset beading with crossbanding.

Reference No: RL.22009 Width: 53cm / 21 inches Depth: 36cm / 14 inches Height: 61cm / 24 inches