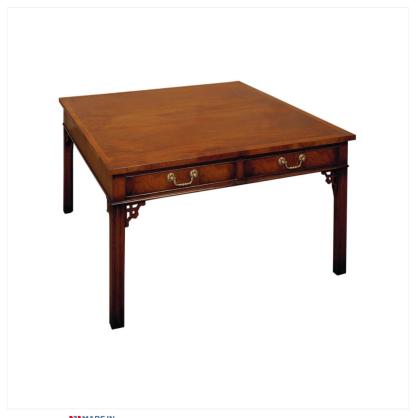

## MAHOGANY 4-DRAWER COFFEE TABLE

MADE IN BRITAIN Proudly handmade at our workshops in Suffolk, England

The simple hand carved open corner fret and leg detail of this Mahogany Coffee Table together with the crossbanded top and cockbeaded drawers show a Chippendale influence.

Reference No: RL.23211 Height: 51cm / 20 inches Width: 100cm / 39 inches Depth: 100cm / 39 inches