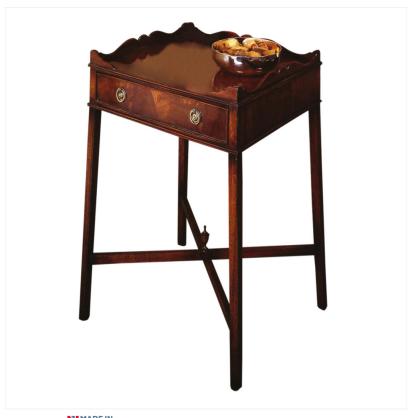

## MAHOGANY LAMP TABLE

MADE IN BRITAIN Proudly handmade at our workshops in Suffolk, England

A superb Mahogany Lamp Table with a beautiful galleried top and splay legged base which has a cross stretcher and central urn detail.

Reference No: RL.18295/A Width: 46cm / 18 inches Depth: 38cm / 15 inches Height: 61cm / 24 inches