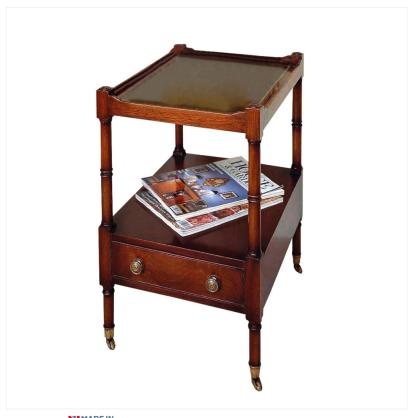

## MAHOGANY END TABLE

MADEIN Proudly handmade at our workshops in Suffolk, England

This Mahogany End Table has a shelf and useful lower drawer together with an optional hide top available in a variety of colours.

Reference No: RL.19253/LTA Width: 38cm / 15 inches Depth: 48cm / 19 inches Height: 56cm / 22 inches