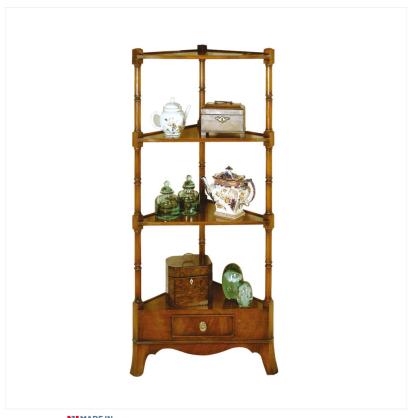

## MAHOGANY CORNER WHATNOT

MADEIN Proudly handmade at our workshops in Suffolk, England

This Mahogany Corner Whatnot can be made at a height to suit your interior requirements. This elegant design features three shelves above the drawer base which has splayed feet and a shaped apron.

Reference No: RL.21716/C Height: 114cm / 45 inches Width: 56cm / 22 inches