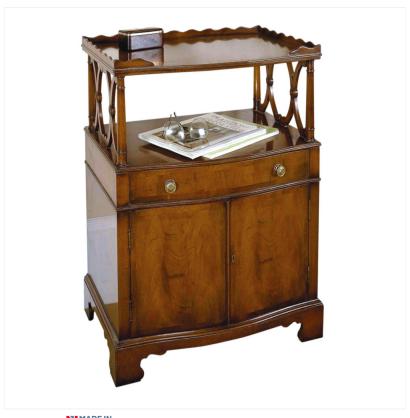

## MAHOGANY MINIATURE SERPENTINE CHIFFONIER

MADE IN BRITAIN Proudly handmade at our workshops in Suffolk, England

A delightful late Georgian style Miniature Serpentine Chiffonier in Mahogany, this piece has a shaped body with a single drawer above cupboards. The top has a shaped gallery supported on open fret sides all above bracket feet.

Reference No: RL.17839 Depth: 40cm / 16 inches Width: 61cm / 24 inches Height: 76cm / 30 inches