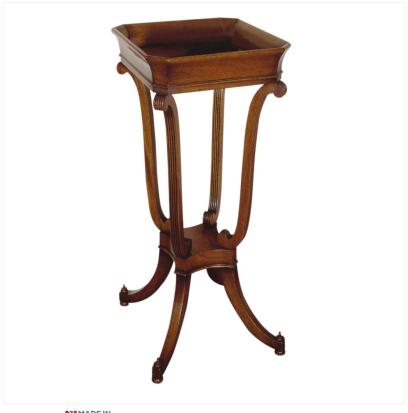

## MAHOGANY GUERIDON

This superbly designed Mahogany Gueridon has elegant reeded scrolling supports holding the deep swept top all mirrored below by the finely detailed base.

Reference No: RL.23399/CN Depth: 40cm / 16 inches Height: 75cm / 30 inches Width: 40cm / 16 inches