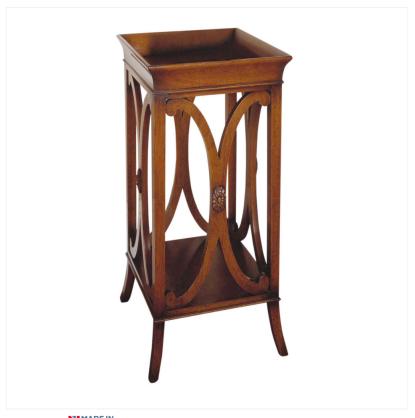

## MAHOGANY GUERIDON

MADEIN Proudly handmade at our workshops in Suffolk, England

Reference No: RL.23398/CN Height: 75cm / 30 inches Width: 40cm / 16 inches Depth: 40cm / 16 inches