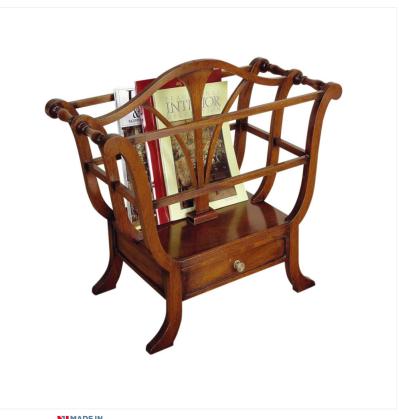

## MAHOGANY CANTERBURY

Reference No: RL.16059 Height: 52cm / 21? Width: 61cm / 24" Depth: 30cm / 12?