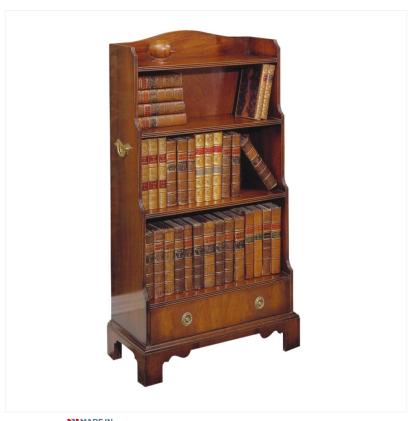

## MAHOGANY WATERFALL BOOKCASE

Reference No: RL.22345 Height: 107cm / 42? Width: 61cm / 24" Depth: 28cm / 11?