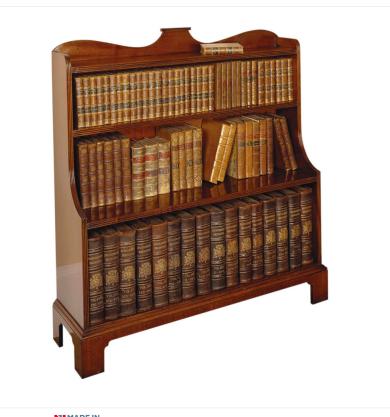

## MAHOGANY WATERFALL BOOKCASE

Reference No: RL.23128 Height: 109cm / 43? Width: 111cm / 44? Depth: 30cm / 12