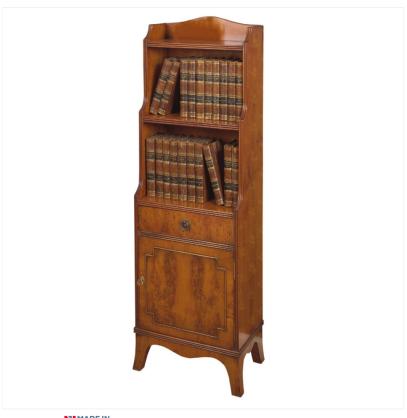

## YEW MINIATURE BOOKCASE

MADEIN Proudly handmade at our workshops in Suffolk, England

Reference No: RL.182-Y Height: 105cm / 41? Width: 36cm / 14? Depth: 24cm / 9?