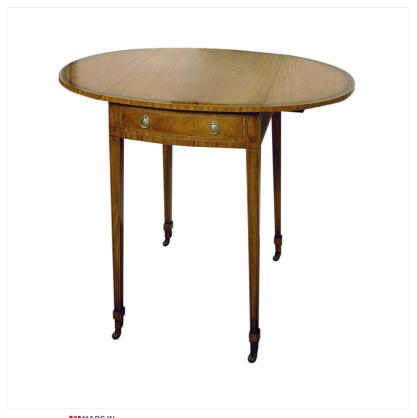

## SATINWOOD PEMBROKE TABLE

MADEIN Proudly handmade at our workshops in Suffolk, England

Reference No: RL.23276 Height: 75cm / 29 inches Width: closed: 54cm / 21 inches open: 107cm / 42 inches Depth: 76cm / 30 inches