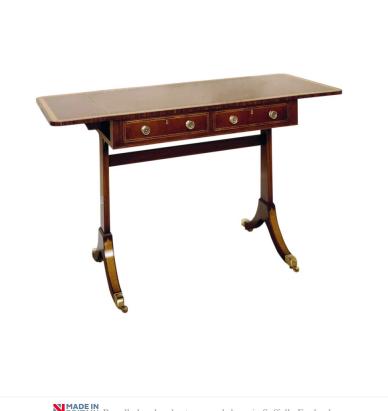

## MAHOGANY SOFA TABLE WITH SATINWOOD CROSSBANDING

Reference No: RL.23275 Height: 75cm / 29 inches Width: closed: 92cm / 36 inches open: 137cm / 54 inches Depth: 56cm / 22 inches