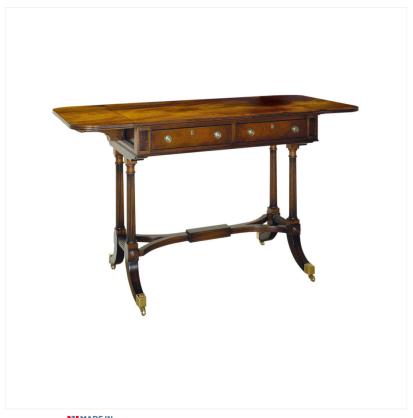

## MAHOGANY SHERATON DRESSING TABLE

MADEIN Proudly handmade at our workshops in Suffolk, England

Reference No: RL.23016/B Height: 75cm / 29 inches Width: closed: 89cm / 35 inches open: 152cm / 60 inches Depth: 61cm / 24 inches