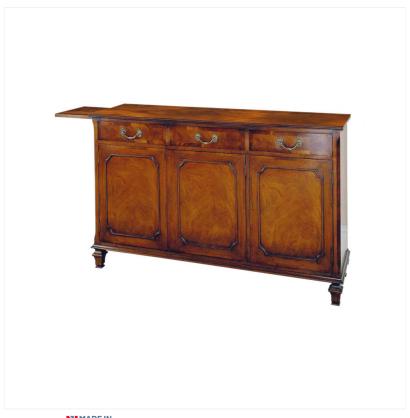

## MAHOGANY SIDE CABINET

MADEIN Proudly handmade at our workshops in Suffolk, England

An elegant side/serving table with slides.

Also available as a 2-door cabinet: RL.19660/B