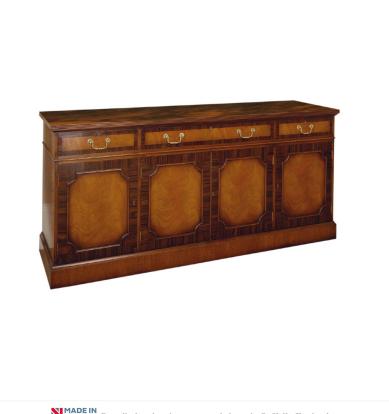

## MAHOGANY SIDE CABINET WITH ROSWOOD CROSSBANDING

Reference No: RL.21848/GR Depth: 51cm / 20" Width: 183cm / 72" Height: 76cm / 30"