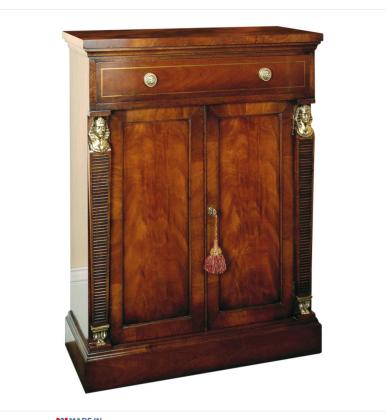

## MAHOGANY EMPIRE SIDE CABINET

Reference No: RL.15062/TF Height: 89cm / 35 inches Width: 76cm / 30 inches Depth: 36cm / 14 inches