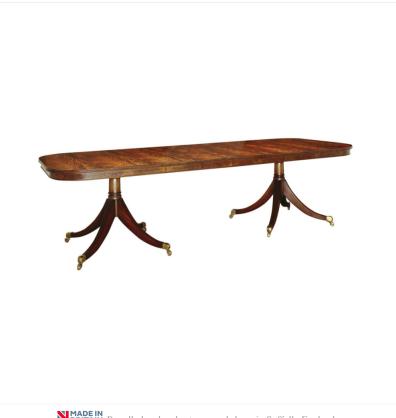

## MAHOGANY EXTENDING DINING TABLE WITH APRON

Reference No: RL.23220/LR Height: 77cm / 30 inches Length: 244cm / 96 inches Extended: 305cm / 120 inches Width: 122cm / 48 inches