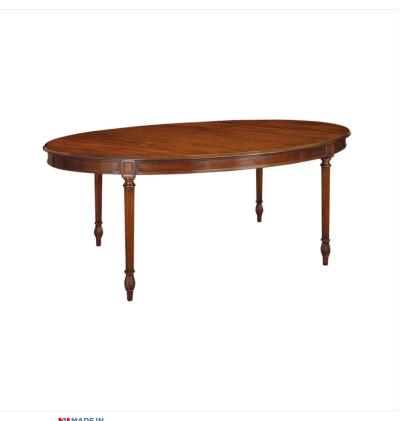

## MAHOGANY OVAL TABLE

Reference No: RL.21715/A Height: 77cm / 30 inches Length: 213cm / 84 inches Width: 122cm / 48 inches