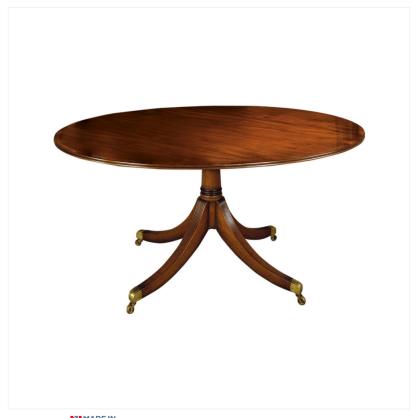

## MAHOGANY BREAKFAST TABLE

MADEIN Proudly handmade at our workshops in Suffolk, England

Reference No: RL.22558 Height: 77cm / 30 inches Length: 168cm / 66 inches Width: 114cm / 45 inches