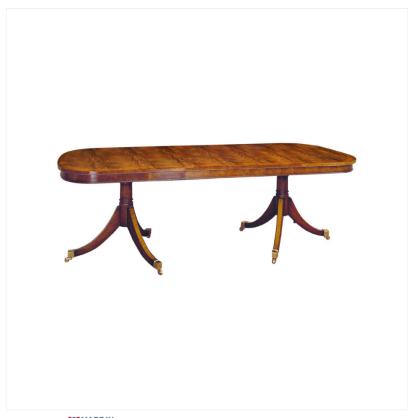

## MAHOGANY & SATINWOOD EXTENDING DINING TABLE WITH APRON

MADE IN BRITAIN Proudly handmade at our workshops in Suffolk, England

Reference No: RL.18071/KH Height: 76cm / 30 inches Width: 182cm / 71 inches Extended: 244cm / 96 inches Depth: 114cm / 45 inches