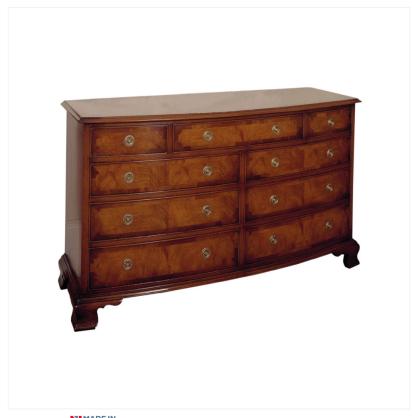

## MAHOGANY BOW-FRONTED CHEST OF DRAWERS

MADEIN Proudly handmade at our workshops in Suffolk, England

Reference No: RL.23778/A Height: 76cm / 30 inches Width: 140cm / 55 inches Depth: 51cm / 20 inches