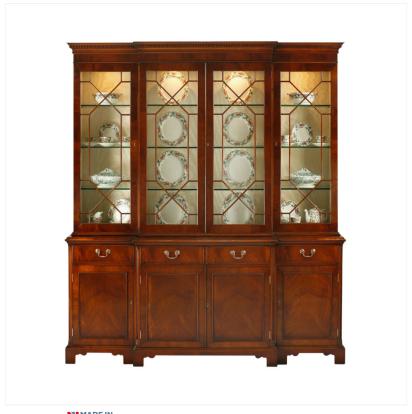

## MAHOGANY BREAKFRONT DISPLAY CABINET

MADEIN Proudly handmade at our workshops in Suffolk, England

Reference No: RL.20197/A Height: 213cm / 84" Width: 208cm / 82? Depth: 46cm / 18"