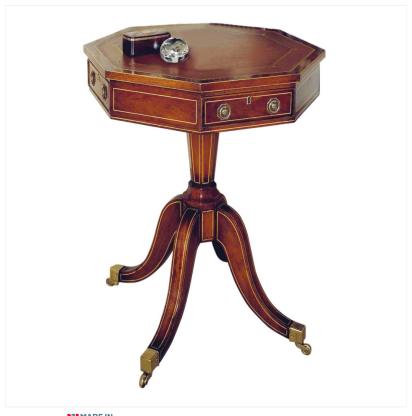

## MAHOGANY OCTAGONAL DRUM TABLE

Reference No: RL.22404 Height: 71 cm /28 inches Width: 61 cm /24 inches Depth: 61 cm /24 inches