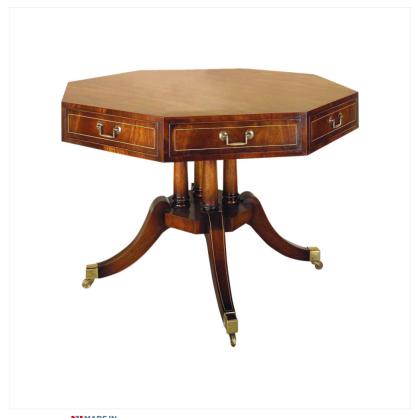

## MAHOGANY OCTAGONAL DRUM TABLE

MADEIN Proudly handmade at our workshops in Suffolk, England

Reference No: RL.23038 Height: 76cm / 30 inches Width: 122cm / 48 inches Depth: 122cm / 48 inches