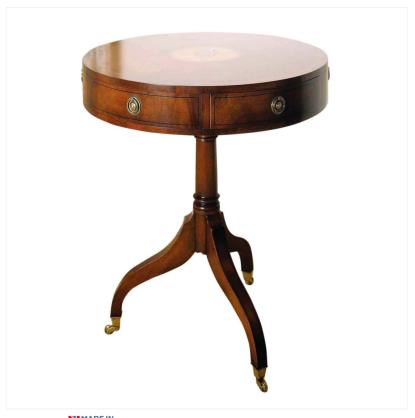

## MAHOGANY DRUM TABLE

MADEIN Proudly handmade at our workshops in Suffolk, England

Reference No: RL.21904 Height: 74cm / 29 inches Diameter: 68cm / 27 inches