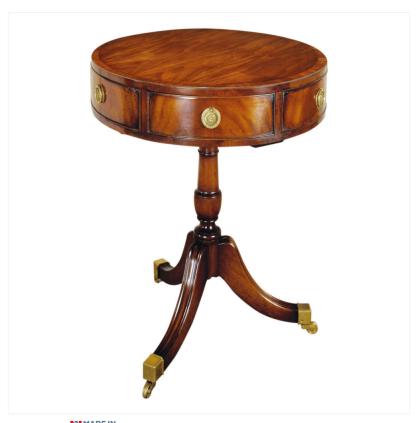

## MAHOGANY DRUM TABLE

MADEIN Proudly handmade at our workshops in Suffolk, England

Reference No: RL.17283/AY Height: 69cm / 27 inches Diameter: 61cm / 24 inches