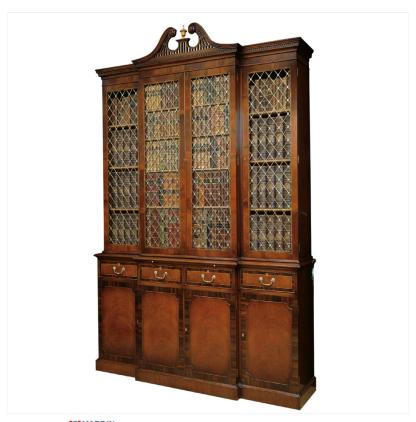

## MAHOGANY BREAKFRONT BOOKCASE WITH ROSEWOOD CROSSBANDING

MADEIN Proudly handmade at our workshops in Suffolk, England