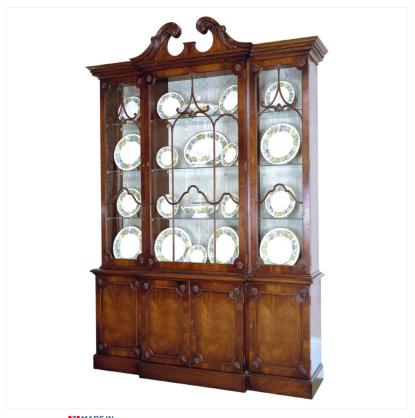

## MAHOGANY BREAKFRONT CABINET

MADEIN Proudly handmade at our workshops in Suffolk, England

Reference No: RL.23150 Height: 213cm / 84" Depth: 41cm / 16? Width: 168cm / 66?