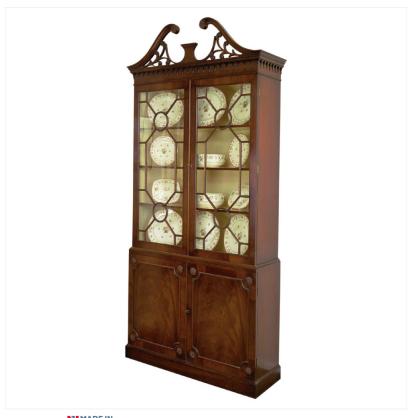

## MAHOGANY DISPLAY CABINET

MADEIN Proudly handmade at our workshops in Suffolk, England

Reference No: RL.20845/A Height: 220cm / 86? Width: 107cm / 42" Depth: 38cm / 15"