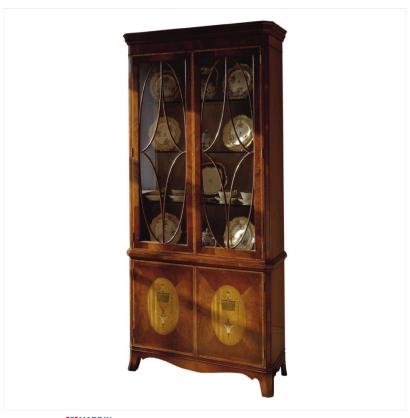

## MAHOGANY DISPLAY CABINET WITH SATINWOOD MARQUETRY OVAL PANELS

MADE IN BRITAIN Proudly handmade at our workshops in Suffolk, England

Reference No: RL.23170 Depth: 38cm / 15" Width: 104cm / 41? Height: 198cm / 78?