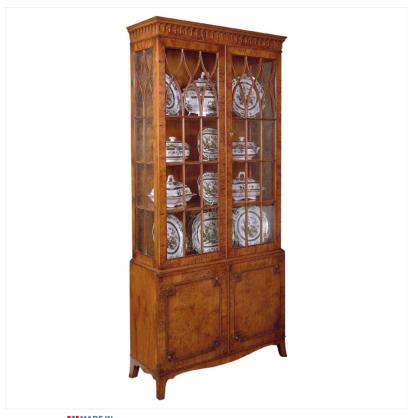

## YEW DISPLAY CABINET

MADEIN Proudly handmade at our workshops in Suffolk, England