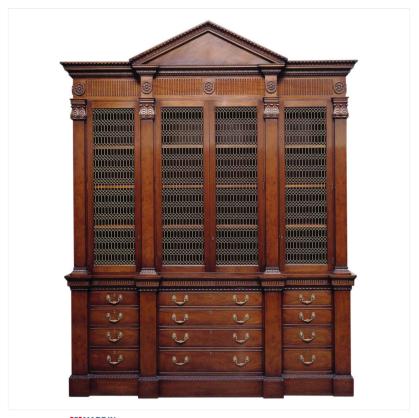

## MAHOGANY NEO-CLASSICAL BREAKFRONT LIBRARY BOOKCASE

MADE IN BRITAIN Proudly handmade at our workshops in Suffolk, England

Reference No: RL.24056/A Depth: 51cm / 20" Width: 236cm / 93? Height: 271cm / 95?