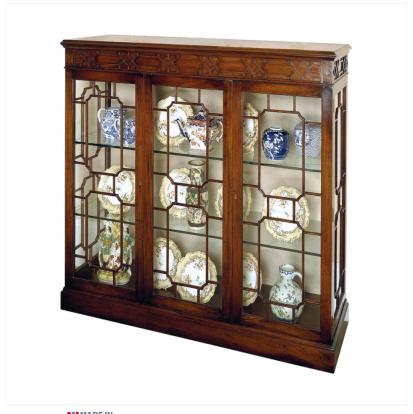

## MAHOGANY DISPLAY CABINET

MADE IN BRITAIN Proudly handmade at our workshops in Suffolk, England

An elegant display cabinet with glazed doors and ends.

Also available as a 2-door version: RL.21773/C

Reference No: RL.21773/E Height: 122cm / 48? Width: 137cm / 54" Depth: 46cm / 18"