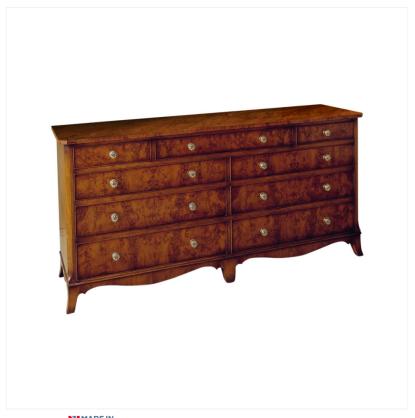

## YEW DOUBLE CHEST OF DRAWERS

MADEIN Proudly handmade at our workshops in Suffolk, England

Reference No: RL.20650/AR Height: 76cm / 30 inches Width: 152cm / 60 inches Depth: 51cm / 20 inches