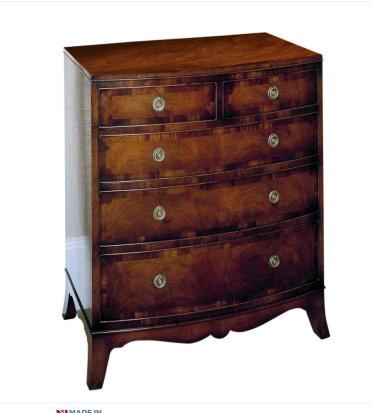

## MAHOGANY BOW-FRONTED CHEST OF DRAWERS





## Finishes

A finish is a very personal choice, one of our experienced sales team will discuss and advise on the best finish for your piece of furniture.

All finishes are hand applied to give the piece that extra high quality finish.

## **Contact us**

At Titchmarsh and Goodwin we understand that every piece of handmade furniture is as unique as its owner. Everything from timber choice, finish, to size and setting will have an impact.

If you would like this product in a **bespoke size**, **colour**, **or finish**, **or would like any other bespoke alteration** then please contact us to discuss in more detail.

Tel. +44 (0) 1473 252 158 Fax. +44 (0) 1473 210 948

Trinity Works Back Hamlet Ipswich Suffolk IP3 8AL