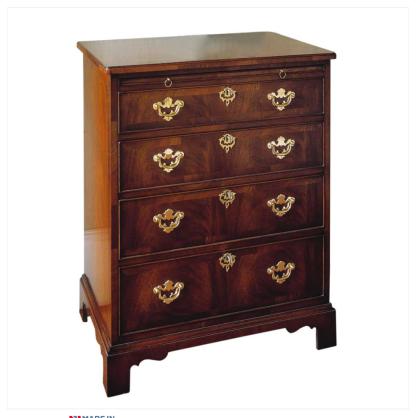

## MAHOGANY CHEST OF DRAWERS

MADEIN Proudly handmade at our workshops in Suffolk, England